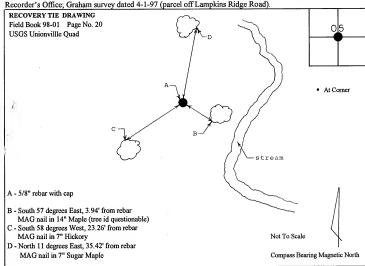

## MONUMENT RECORD State of Indiana - County of Monroe

Section: 05

Township: 8 North

Range: 1 East

Corner ID: Sa Cr G-03

Monument Description & Remarks: Found 5/8" Rebar with cap marked "Bledsoe Tapp PE 50920004" at center of section. Metal fence post 5" to the east; stream approximately 25' SE.